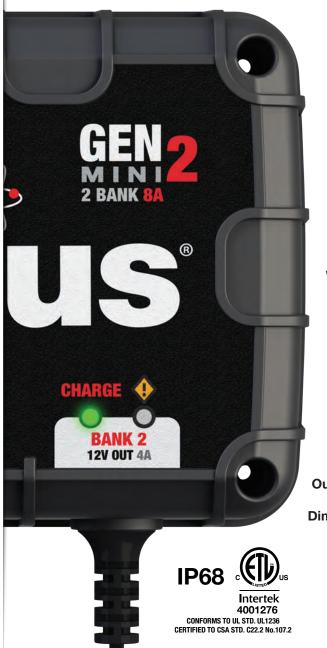

#### **WATERPROOF**

100% completely sealed, protects against extreme working environments & rated at IP68

### **TECHNICAL SPECIFICATIONS**

**GEN**<sub>2</sub>

|                                             | MINI                                 | MINI               |
|---------------------------------------------|--------------------------------------|--------------------|
| Battery Banks                               | 1                                    | 2                  |
| Amps/Bank                                   | 4A                                   | 4A                 |
| Total Amps                                  | 4A                                   | 8A                 |
| Input Voltage AC                            | 110-120VAC, 50-60Hz                  |                    |
| Working Voltage AC                          | 70-130 VAC, 50-60Hz                  |                    |
| Nominal Voltage                             | 12VDC                                | 12-24VDC           |
| Efficiency                                  | ~90%                                 |                    |
| Charging Voltage                            | 14.4V                                |                    |
| Back Current Drain                          | <5mAh                                |                    |
| Ripple                                      | <2%                                  |                    |
| Charger Type                                | 8 Step, Fully Automatic, Switch-Mode |                    |
| Type of Batteries                           | 12V Lead-Acid                        |                    |
| Battery Chemistries                         | Wet, Gel, MF & AGM                   |                    |
| Battery Capacity                            |                                      |                    |
|                                             | Maintains All Battery Sizes          |                    |
| Housing Protection                          | IP68                                 |                    |
| Cooling                                     | Natural Convection                   |                    |
| utput Leads (Length) <sub>.</sub>           | 6.3 Feet                             |                    |
| AC Cord (Length)                            | 6.0 Feet                             |                    |
| mensions (L ${\sf x}$ W ${\sf x}$ H) $_{,}$ | 6.6'" x 3.8" x 2.2"                  | 7.9" x 5.5" x 2.2" |
| Weight                                      | 3.3 lbs                              | 5.8 lbs            |
|                                             | 1 BANK 4A                            | 2 BANK 8A          |