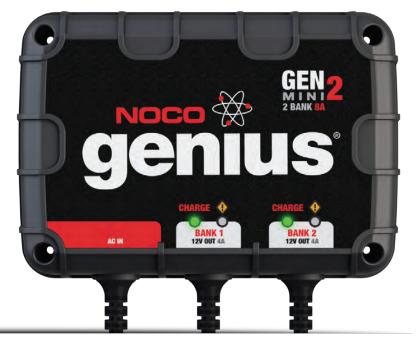

#### Smart Battery Charging In Rugged Environments

GEN Mini On-Board Battery Chargers are rugged and compact waterproof chargers for 12V lead acid batteries. They can be mounted onto virtually any vehicle, like a boat, car, tractor, or RV. Safe to leave connected indefinitely, the GEN Mini interactively diagnoses, recovers, and charges BATTERY CHARGERS Wet, Gel, MF and AGM batteries chemistries from 20-100Ah and maintains all battery sizes.

### **TECHNICAL SPECIFICATIONS**

**GEN**<sub>2</sub>

|                                             | MINI                                 | MINI               |
|---------------------------------------------|--------------------------------------|--------------------|
| Battery Banks                               | 1                                    | 2                  |
| Amps/Bank                                   | 4A                                   | 4A                 |
| Total Amps                                  | 4A                                   | 8A                 |
| Input Voltage AC                            | 110-120VAC, 50-60Hz                  |                    |
| Working Voltage AC                          | 70-130 VAC, 50-60Hz                  |                    |
| Nominal Voltage                             | 12VDC                                | 12-24VDC           |
| Efficiency                                  | ~90%                                 |                    |
| Charging Voltage                            | 14.4V                                |                    |
| Back Current Drain                          | <5mAh                                |                    |
| Ripple                                      | <2%                                  |                    |
| Charger Type                                | 8 Step, Fully Automatic, Switch-Mode |                    |
| Type of Batteries                           | 12V Lead-Acid                        |                    |
| Battery Chemistries                         | Wet, Gel, MF & AGM                   |                    |
| Battery Capacity                            |                                      |                    |
|                                             | Maintains All Battery Sizes          |                    |
| Housing Protection                          | IP68                                 |                    |
| Cooling                                     | Natural Convection                   |                    |
| utput Leads (Length) <sub>.</sub>           | 6.3 Feet                             |                    |
| AC Cord (Length)                            | 6.0 Feet                             |                    |
| mensions (L ${\sf x}$ W ${\sf x}$ H) $_{,}$ | 6.6'" x 3.8" x 2.2"                  | 7.9" x 5.5" x 2.2" |
| Weight                                      | 3.3 lbs                              | 5.8 lbs            |
|                                             | 1 BANK 4A                            | 2 BANK 8A          |