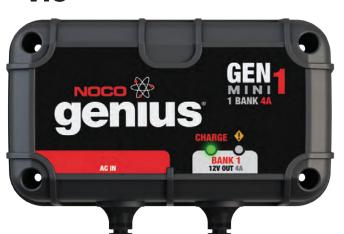

#### Smart Battery Charging In Rugged Environments

GEN Mini On-Board Battery Chargers are rugged and compact waterproof chargers for 12V lead acid batteries. They can be mounted onto virtually any vehicle, like a boat, car, tractor, or RV. Safe to leave connected indefinitely, the GEN Mini interactively diagnoses, recovers, and charges BATTERY CHARGERS Wet, Gel, MF and AGM batteries chemistries from 20-100Ah and maintains all battery sizes.

### **TECHNICAL SPECIFICATIONS**

**GEN**<sub>2</sub>

|                                             | MINI                                 | MINI               |
|---------------------------------------------|--------------------------------------|--------------------|
| Battery Banks                               | 1                                    | 2                  |
| Amps/Bank                                   | 4A                                   | 4A                 |
| Total Amps                                  | 4A                                   | 8A                 |
| Input Voltage AC                            | 110-120VAC, 50-60Hz                  |                    |
| Working Voltage AC                          | 70-130 VAC, 50-60Hz                  |                    |
| Nominal Voltage                             | 12VDC                                | 12-24VDC           |
| Efficiency                                  | ~90%                                 |                    |
| Charging Voltage                            | 14.4V                                |                    |
| Back Current Drain                          | <5mAh                                |                    |
| Ripple                                      | <2%                                  |                    |
| Charger Type                                | 8 Step, Fully Automatic, Switch-Mode |                    |
| Type of Batteries                           | 12V Lead-Acid                        |                    |
| Battery Chemistries                         | Wet, Gel, MF & AGM                   |                    |
| Battery Capacity                            |                                      |                    |
|                                             | Maintains All Battery Sizes          |                    |
| Housing Protection                          | IP68                                 |                    |
| Cooling                                     | Natural Convection                   |                    |
| utput Leads (Length) <sub>.</sub>           | 6.3 Feet                             |                    |
| AC Cord (Length)                            | 6.0 Feet                             |                    |
| mensions (L ${\sf x}$ W ${\sf x}$ H) $_{,}$ | 6.6'" x 3.8" x 2.2"                  | 7.9" x 5.5" x 2.2" |
| Weight                                      | 3.3 lbs                              | 5.8 lbs            |
|                                             | 1 BANK 4A                            | 2 BANK 8A          |